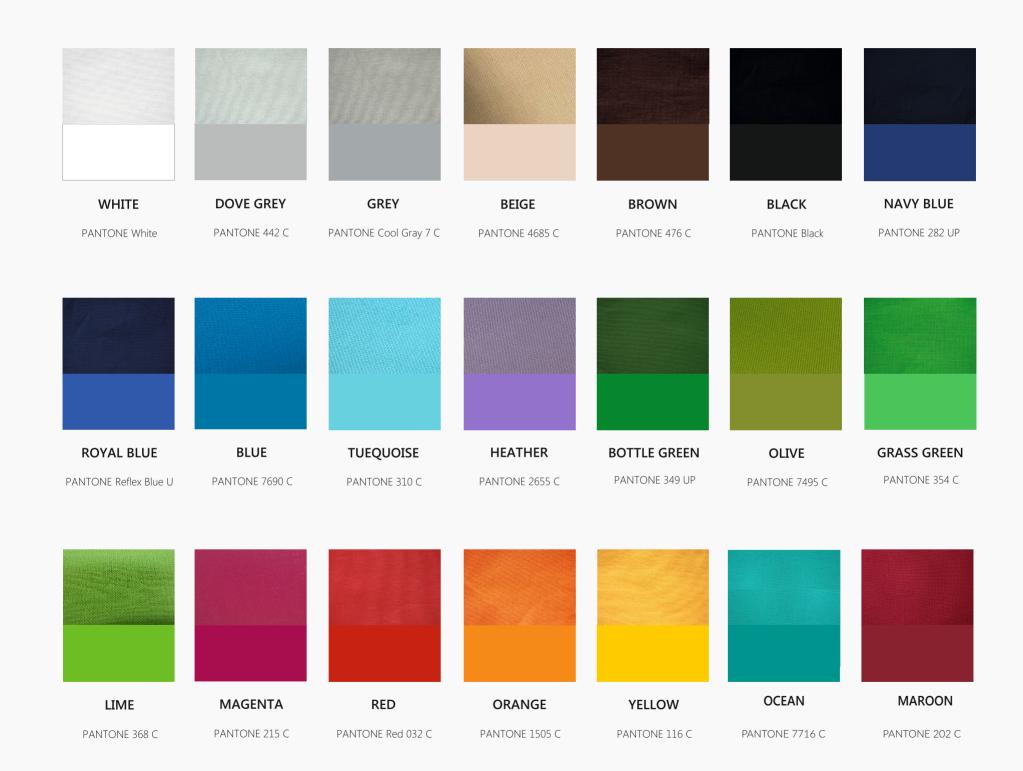

The colour palette presented in this document may slightly differ from the actual product's fabric colour. This is due to changes in chemical substances, dyes or the raw material itself used in the production of the fabric. Samples of the Pantone colours are provided as guidance and approximate fabric colours from which we produce our cotton goods.

Raw fabrics are available only in natural colour (ecru) and unfortunately, it is not possible to define their colour. The tone of colour depends on the yarn that was used in the fabric production.

Therefore, complaints based on a different colour tone of the fabric to what was sent to a Client as a sample will not be considered. Fabric colours are based on our Fabric and Colour Guide.

If you cannot find the fabric colour you are interested in in our guide, Natura offers fabric dyeing according to the Pantone Palette. Please do not delay your decision as this very unique process might add couple of days to the lead time.

|                         | 96% recycled cotton,<br>4% recycled pet polyester fabrics     | <b>145 g/m² PLAIN WEAVE</b> RECYCLED COTTON GREY               |
|-------------------------|---------------------------------------------------------------|----------------------------------------------------------------|
| PANTONE 7529 C          |                                                               | 145 gsm ORGANIC COTTON<br>PLAIN WEAVE, GOTS certified          |
|                         |                                                               | <b>145 gsm</b><br>PLAIN WEAVE                                  |
| NATURAL PANTONE 7506 UP | Unwashed fabric<br>It might shrink after washing up to 15 %   | 210 gsm COTTON TWILL Diagonal lines in the weave               |
|                         |                                                               | 280 gsm COTTON TWILL Diagonal lines in the weave, heavy weight |
|                         | Pre-washed fabric<br>It may shrink after washing, by up to 5% | <b>145 gsm</b><br>Plain weave                                  |
|                         |                                                               | 260 gsm COTTON TWILL Diagonal lines in the weave               |
|                         |                                                               | 250 gsm<br>Panama weave (canvas weave)                         |
|                         |                                                               | 310 gsm<br>Panama weave (canvas weave)                         |